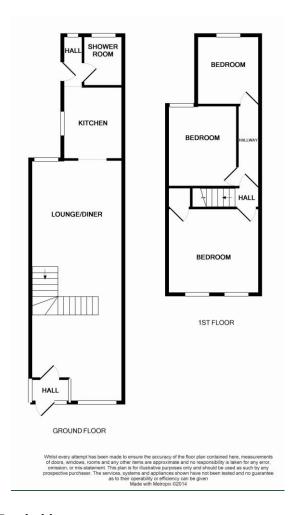

**46 Bourne Road** Bexley, DA5 1LU

£375,000

Village Estates are delighted to offer to the market this three bedroom period end of terrace property situated conveniently in Bexley Village within reach of local schools, shops, bus routes and train station to London Bridge and London Charing Cross. Viewing comes highly recommended.